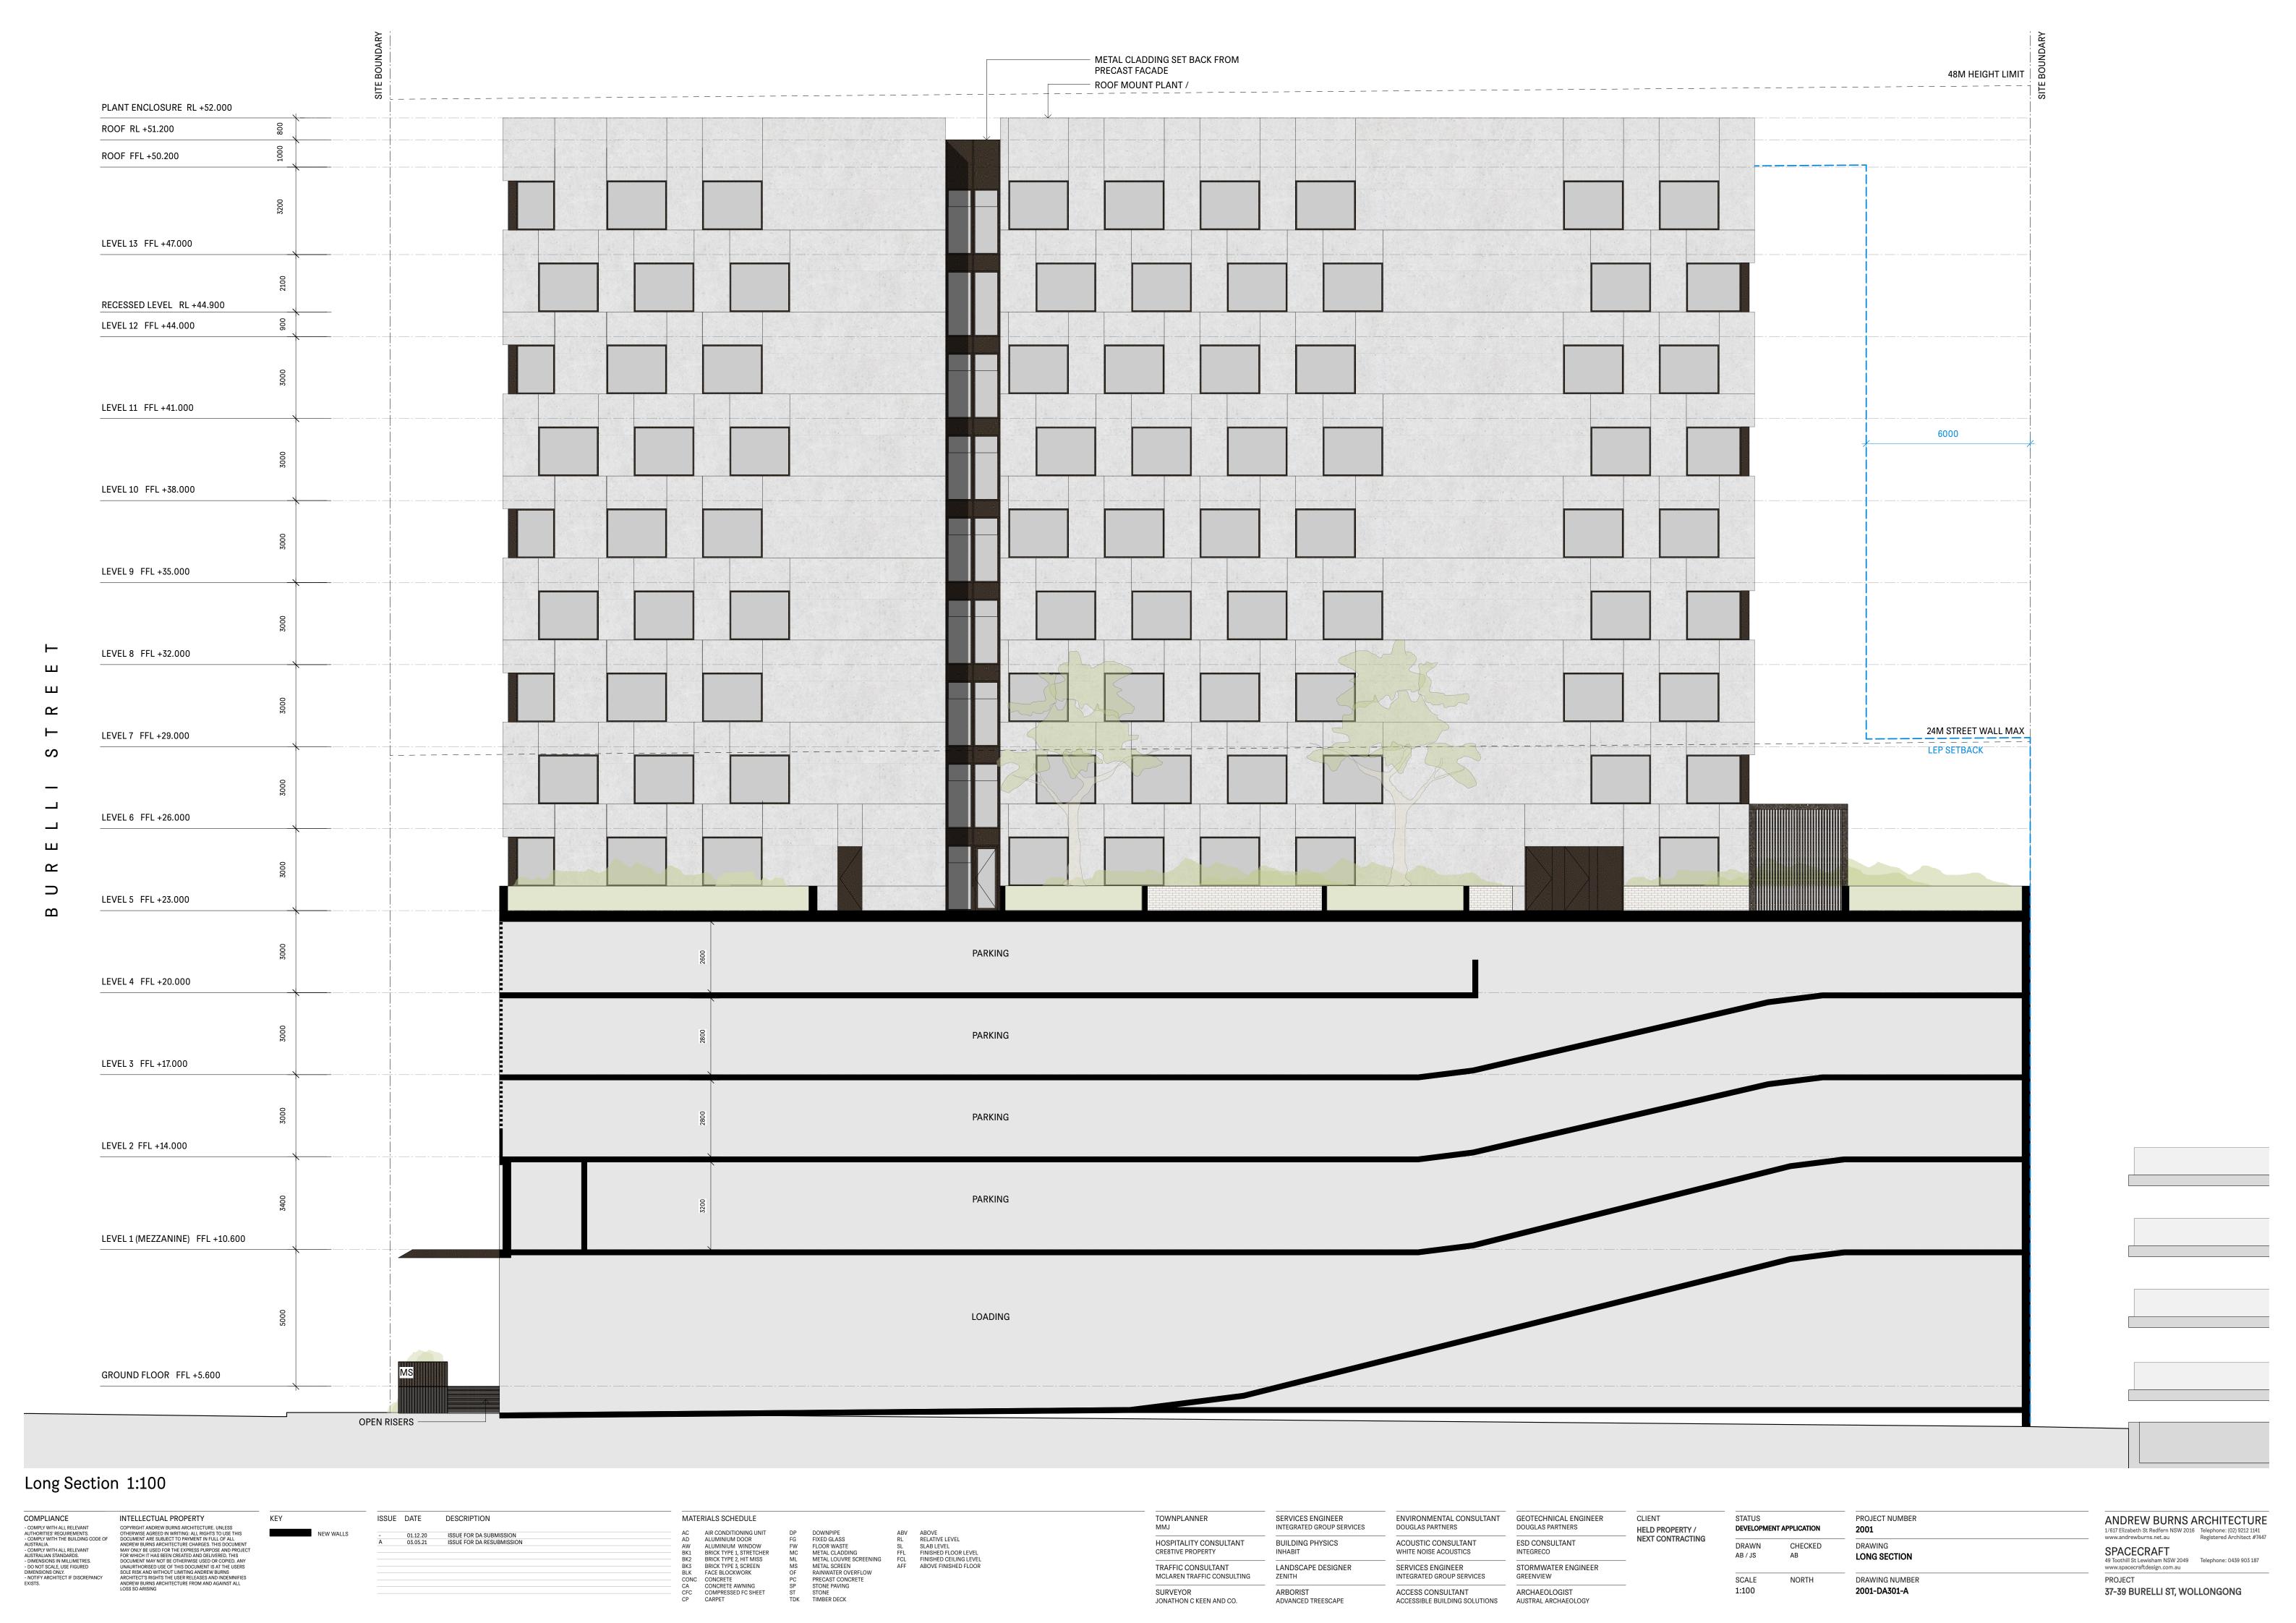

Telephone: 0439 903 187

www.spacecraftdesign.com.au
PROJECT
37-39 BURELLI ST, WOLLONGONG

Short Section 1:100

COMPLIANCE

INTELLECTUAL PROPERTY

KEY

COMPLIANCE

- COMPLY WITH ALL RELEVANT
AUTHORITIES REQUIREMENTS.
- COMPLY WITH THE BUILDING CODE OF
AUSTRALIA.
- COMPLY WITH ALL RELEVANT
AUSTRALIA.
- COMPLY WITH ALL RELEVANT
AUSTRALIAN STANDARDS.
- DIMENSIONS IN MILLIMETRES.
- DO NOT SCALE, USE FIGURED
DIMENSIONS ONLY.
- NOTIFY ARCHITECT IF DISCREPANCY
EXISTS.